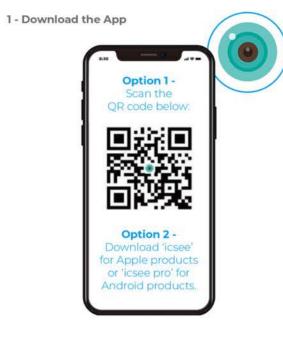

#### **Option 1 - Wireless Network Configuration:**

1) Open the App and click 'Login'. If you do not have an account. you will need to register first.

2) Click the '+' symbol in the top right-hand corner.