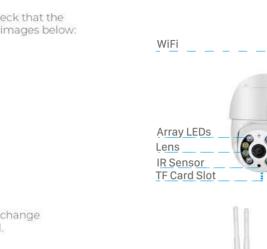

# Power Microphone LAN 603 White LEDs

Reset

Button

**Product Features:** 

**Operation:** 

power outlet.

Install the TF card and connect the camera to the