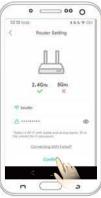

#### **Option 1 Continued...**

3) Click 'add device'. Choose your Wifi router and enter the router password.