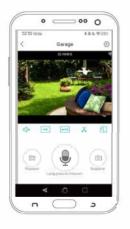

#### **Option 1 Continued...**

6) Click 'Save' and you will be brought to a video preview. Your connection is now successful.