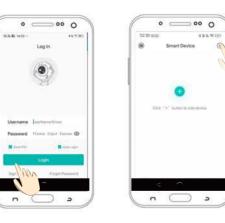

#### **Option 1 - Wireless Network Configuration:**

1) Open the App and click 'Login'. If you do not have an account. you will need to register first.

2) Click the '+' symbol in the top right-hand corner.

#### **Option 1 Continued...**

3) Click 'add device'. Choose your Wifi router and enter the router password.

#### **Option 1 Continued...**

5) Click 'confirm' and enter a Username.

4 ON 18

с — э

o \_\_\_\_\_ oo \_\_\_\_

Pick a name

Setup a name for the device

Maing Room Bedroom Room

#### **Option 1 Continued...**

6) Click 'Save' and you will be brought to a video preview. Your connection is now successful.