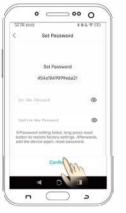

#### Notice:

**Q** - How do you save videos on the camera?

A - The camera supports FAT32G format Class6,

**Q** - How do you restore to factory settings?

**Q** - The camera is offline - what do I do?

Whilst using the camera, please amend the user password for your own security. Please ensure when installing the equipment, your environment is dust and damp free