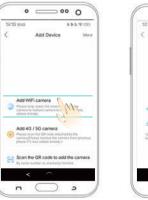

#### 3 - Camera Configuration

#### **Option 2 - Wired Network Configuration:**

• ---- •

Add Obviole

Assemble canons
A

Scan the QR code to add the camer

Add camera (AP mode) Second Add run Wife camera by AP and

AP to site concention

د 🗆 n