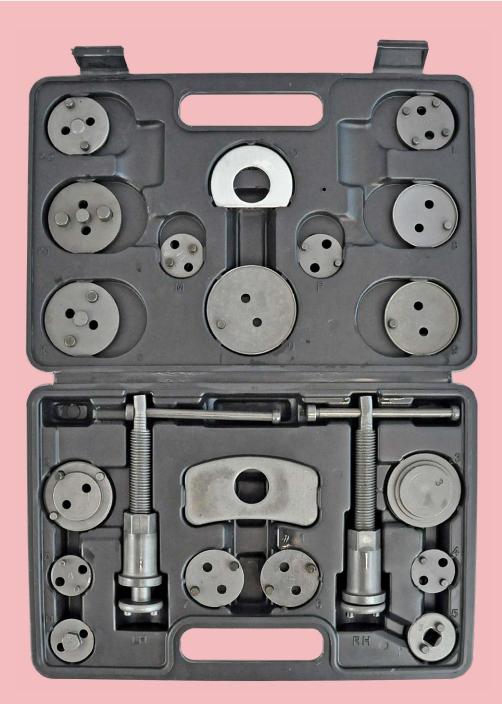

## **21PC BRAKE WIND-BACK TOOL SET**

Our **Simply Tools 21 Piece Brake Wind-Back Tool Set** allows you to depress and wind back brake caliper pistons when fitting new brake pads. Simple turn handle operation presses the piston back to allow for thickness of new pads. You'll find that this tool set will help prevent damage to pistons and seals. Manufactured from heat treated chrome vanadium steel that's wear and fatigue resistant. Rest assured knowing this high quality product is backed up by our year long guarantee.

## This tool set includes:

- Magnetic left handed and right handed wind-back spindle, clearly marked LH and RH for left handed and right handed users
- 2 reaction plates
- 17 assorted adapters to fit almost all popular makes of vehicle
- Supplied in a hard carry case with moulded compartments that safely clips each tool set item back into place for secure transport.