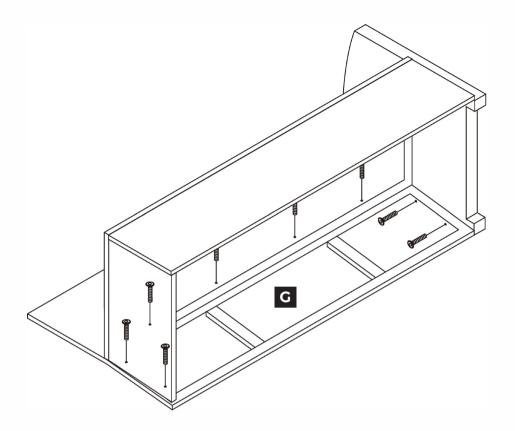

the furniture set or your floor.
- Dispose of all packaging carefully and responsibly.

## IMPORTANT INFORMATION

#### **Care instructions**

- Regularly check all the bolts, screws and fastenings are secure.
- Only clean using a damp cloth and mild detergent; do not use bleach or abrasive cleaners.
- Make sure each screw matches the corresponding figure to ensure correct assembly.
- This product should not be discarded with household waste. Take to your local authority waste disposal centre.
- To prolong the life of this furniture set, we recommend it is stored inside during winter or extended periods of bad weather.



### **NOTE:** DO NOT TIGHTEN BEFORE FIXING ALL BOLTS





### **NOTE:** DO NOT TIGHTEN BEFORE FIXING ALL BOLTS





### **NOTE:** DO NOT TIGHTEN BEFORE FIXING ALL BOLTS





# **NOTE:** DO NOT TIGHTEN BEFORE FIXING ALL BOLTS





# **NOTE:** DO NOT TIGHTEN BEFORE FIXING ALL BOLTS