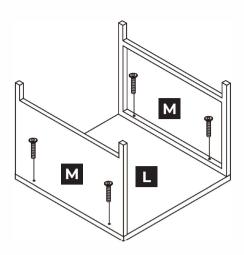

### **NOTE:** DO NOT TIGHTEN BEFORE FIXING ALL BOLTS

# **NOTE:** DO NOT TIGHTEN BEFORE FIXING ALL BOLTS