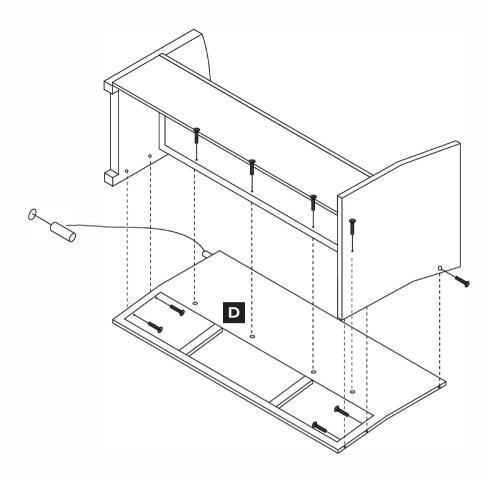

mage.
- Assemble on a soft level surface to avoid damaging the furniture set or your floor.
- Dispose of all packaging carefully and responsibly.

## IMPORTANT INFORMATION

#### **Care instructions**

- Regularly check all the bolts, screws and fastenings are secure.
- Only clean using a damp cloth and mild detergent; do not use bleach or abrasive cleaners.
- Make sure each screw matches the corresponding figure to ensure correct assembly.
- This product should not be discarded with household waste. Take to your local authority waste disposal centre.
- To prolong the life of this furniture set, we recommend it is stored inside during winter or extended periods of bad weather.



### **NOTE:** DO NOT TIGHTEN BEFORE FIXING ALL BOLTS





### **NOTE:** DO NOT TIGHTEN BEFORE FIXING ALL BOLTS





### **NOTE:** DO NOT TIGHTEN BEFORE FIXING ALL BOLTS





# **NOTE:** DO NOT TIGHTEN BEFORE FIXING ALL BOLTS





# **NOTE:** DO NOT TIGHTEN BEFORE FIXING ALL BOLTS