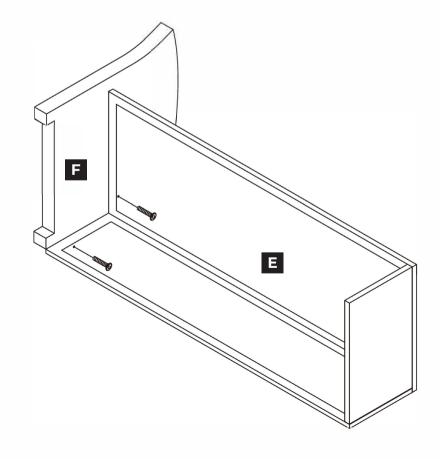

ge.
- Assemble on a soft level surface to avoid damaging the furniture set or your floor.
- Dispose of all packaging carefully and responsibly.

## IMPORTANT INFORMATION

#### **Care instructions**

- Regularly check all the bolts, screws and fastenings are secure.
- Only clean using a damp cloth and mild detergent; do not use bleach or abrasive cleaners.
- Make sure each screw matches the corresponding figure to ensure correct assembly.
- This product should not be discarded with household waste. Take to your local authority waste disposal centre.
- To prolong the life of this furniture set, we recommend it is stored inside during winter or extended periods of bad weather.



### **NOTE:** DO NOT TIGHTEN BEFORE FIXING ALL BOLTS





### **NOTE:** DO NOT TIGHTEN BEFORE FIXING ALL BOLTS





### **NOTE:** DO NOT TIGHTEN BEFORE FIXING ALL BOLTS





# **NOTE:** DO NOT TIGHTEN BEFORE FIXING ALL BOLTS





# **NOTE:** DO NOT TIGHTEN BEFORE FIXING ALL BOLTS