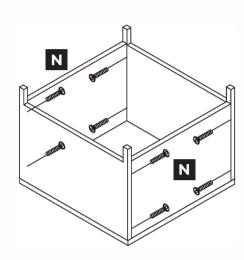

#### **Care instructions**

- Regularly check all the bolts, screws and fastenings are secure.
- Only clean using a damp cloth and mild detergent; do not use bleach or abrasive cleaners.
- Make sure each screw matches the corresponding figure to ensure correct assembly.
- This product should not be discarded with household waste. Take to your local authority waste disposal centre.
- To prolong the life of this furniture set, we recommend it is stored inside during winter or extended periods of bad weather.



### **NOTE:** DO NOT TIGHTEN BEFORE FIXING ALL BOLTS





### **NOTE:** DO NOT TIGHTEN BEFORE FIXING ALL BOLTS





### **NOTE:** DO NOT TIGHTEN BEFORE FIXING ALL BOLTS





# **NOTE:** DO NOT TIGHTEN BEFORE FIXING ALL BOLTS





# **NOTE:** DO NOT TIGHTEN BEFORE FIXING ALL BOLTS