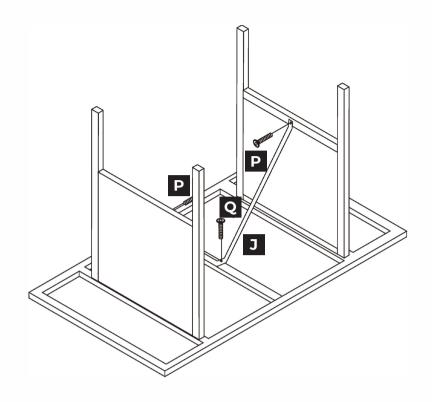

ging carefully and responsibly.

## IMPORTANT INFORMATION

#### **Care instructions**

- Regularly check all the bolts, screws and fastenings are secure.
- Only clean using a damp cloth and mild detergent; do not use bleach or abrasive cleaners.
- Make sure each screw matches the corresponding figure to ensure correct assembly.
- This product should not be discarded with household waste. Take to your local authority waste disposal centre.
- To prolong the life of this furniture set, we recommend it is stored inside during winter or extended periods of bad weather.



### **NOTE:** DO NOT TIGHTEN BEFORE FIXING ALL BOLTS





### **NOTE:** DO NOT TIGHTEN BEFORE FIXING ALL BOLTS





### **NOTE:** DO NOT TIGHTEN BEFORE FIXING ALL BOLTS





# **NOTE:** DO NOT TIGHTEN BEFORE FIXING ALL BOLTS





# **NOTE:** DO NOT TIGHTEN BEFORE FIXING ALL BOLTS