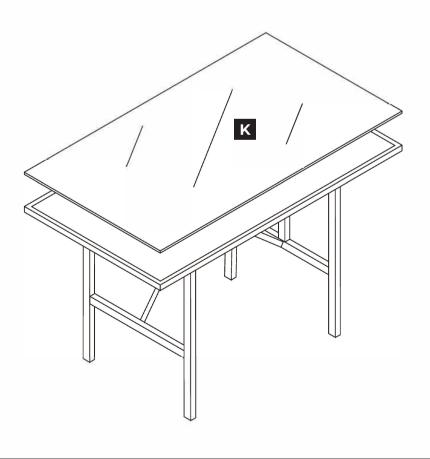

#### **SAFETY & CARE ADVICE**

Please read these instructions fully before starting assembly.

- It's recommended that two people should assemble this product.
- This product is made from toughened glass, which is strong but not unbreakable. In the unlikely event that the glass fails, it will break into a large number of small fragments that may be spread over a wide area. This is a feature of toughened glass and is designed to remove the risk of injury from glass breaking into large shards.
- Tables should not be dragged at any time.
- Remove parasol from base and when table is not in use or in windy conditions.
- Do not strike or place heavy weight on the table.
- Do not place hot items directly onto the glass.
- Avoid dropping objects on the glass as this may weaken or shatter it.
- Do not use the glass as a chopping surface. Do not strike the glass with hard or pointed items.
- Check you have all the components and tools listed in this booklet before assembly.
- Remove all fittings from their plastic bags and separate them into their groups.
- Keep children and animals away from the work area; small parts could choke if swallowed.
- Make sure you have enough space to lay out the parts before starting.
- Do not stand or put weight on the component parts during assembly, as this could cause damage.
- Assemble on a soft level surface to avoid damaging the furniture set or your floor.
- Dispose of all packaging carefully and responsibly.