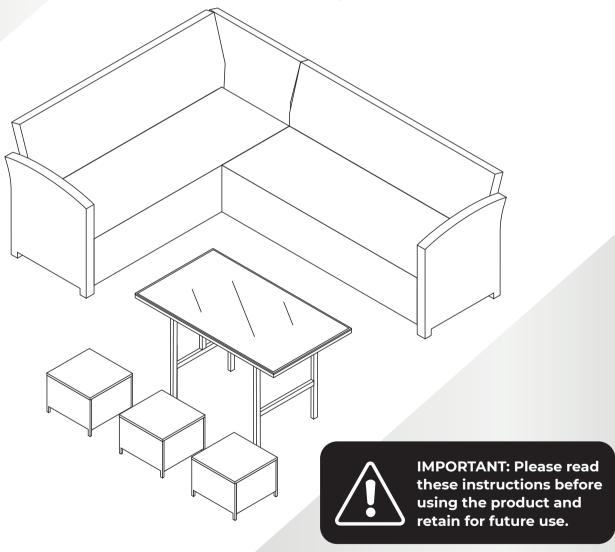

# 10-SEATER SOUTHWARK RATTAN DINING SET

Instruction Manual SKU Number: SBA-00186 (Black) / SBA-00187 (Brown) / **SBA-00188** (Grev)

- Galvanised steel frame
- Hand woven synthetic rattan
- Tempered glass table top
- 180g waterproof polyester covered cushions

Includes 2 x sofas, 3 x stools and 1 x table

Four-seater sofa: H76 x W175 x D66cm Three-seater sofa: H76 x W163 x D66cm

**Stools:** H32 x W40 x D40cm

Dining Table: H68 x W130 x D75cm

Simply Brands

**Importer Name:** 