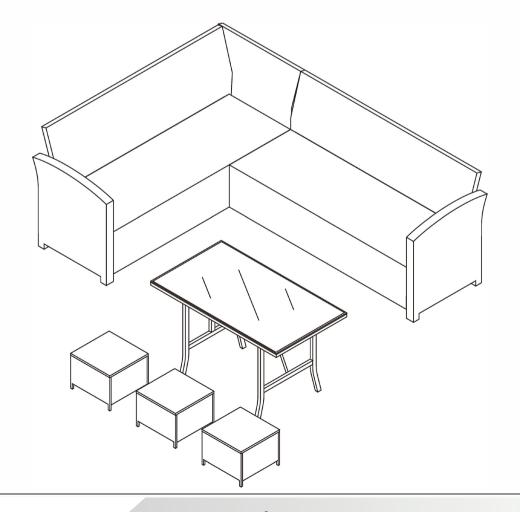

Includes 2 x sofas, 3 x stools and 1 x table

Four-seater sofa: H76 x W175 x D66cm Three-seater sofa: H76 x W163 x D66cm

**Stools:** H32 x W40 x D40cm

Dining Table: H68 x W130 x D75cm

Simply Brands

**Importer Name:** 