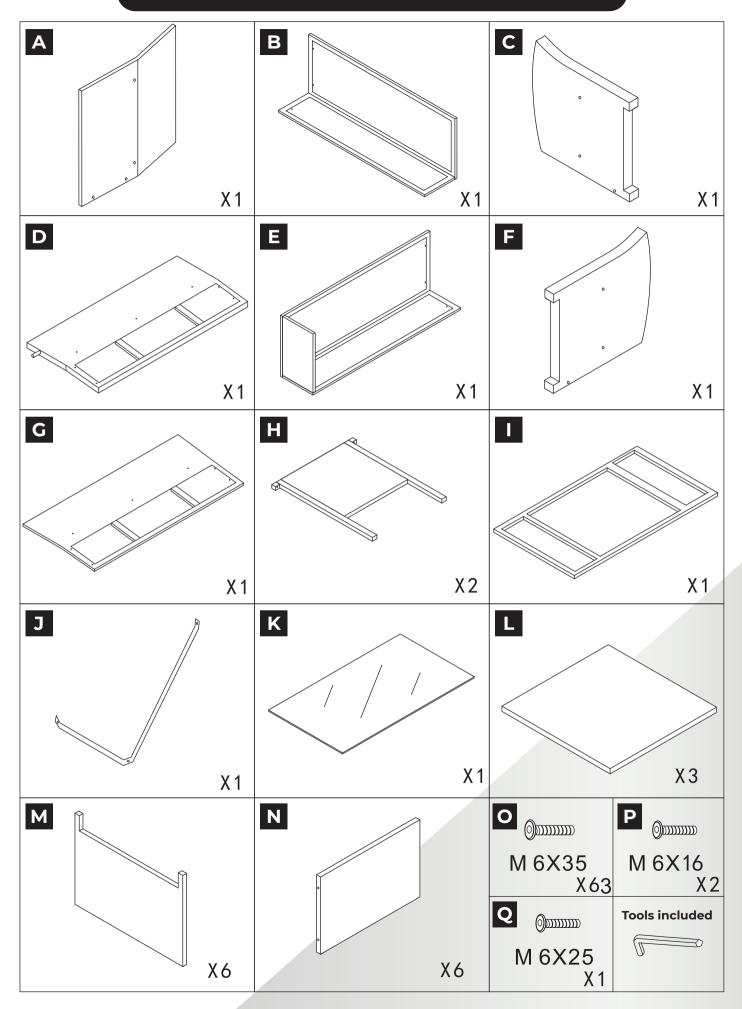

#### **Care instructions**

- Regularly check all the bolts, screws and fastenings are secure.
- Only clean using a damp cloth and mild detergent; do not use bleach or abrasive cleaners.
- Make sure each screw matches the corresponding figure to ensure correct assembly.
- This product should not be discarded with household waste. Take to your local authority waste disposal centre.
- To prolong the life of this furniture set, we recommend it is stored inside during winter or extended periods of bad weather.