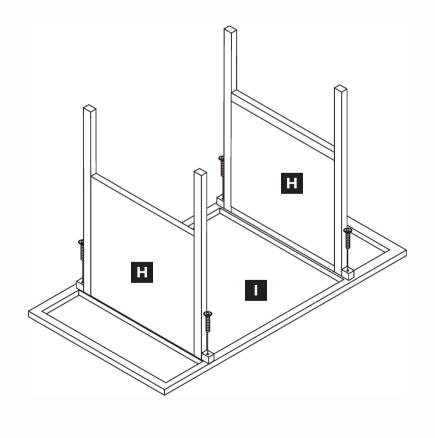

he furniture set or your floor.
- Dispose of all packaging carefully and responsibly.

## IMPORTANT INFORMATION

#### **Care instructions**

- Regularly check all the bolts, screws and fastenings are secure.
- Only clean using a damp cloth and mild detergent; do not use bleach or abrasive cleaners.
- Make sure each screw matches the corresponding figure to ensure correct assembly.
- This product should not be discarded with household waste. Take to your local authority waste disposal centre.
- To prolong the life of this furniture set, we recommend it is stored inside during winter or extended periods of bad weather.



### **NOTE:** DO NOT TIGHTEN BEFORE FIXING ALL BOLTS





### **NOTE:** DO NOT TIGHTEN BEFORE FIXING ALL BOLTS





### **NOTE:** DO NOT TIGHTEN BEFORE FIXING ALL BOLTS





# **NOTE:** DO NOT TIGHTEN BEFORE FIXING ALL BOLTS





# **NOTE:** DO NOT TIGHTEN BEFORE FIXING ALL BOLTS