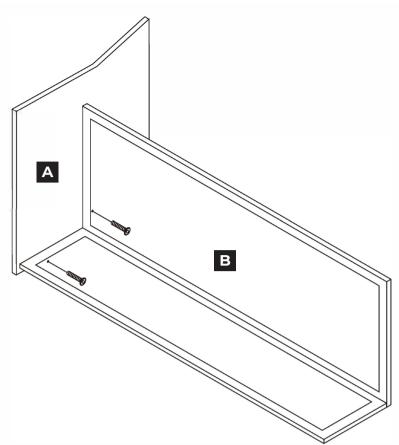

he component parts during assembly, as this could cause damage.
- Assemble on a soft level surface to avoid damaging the furniture set or your floor.
- Dispose of all packaging carefully and responsibly.

## IMPORTANT INFORMATION

#### **Care instructions**

- Regularly check all the bolts, screws and fastenings are secure.
- Only clean using a damp cloth and mild detergent; do not use bleach or abrasive cleaners.
- Make sure each screw matches the corresponding figure to ensure correct assembly.
- This product should not be discarded with household waste. Take to your local authority waste disposal centre.
- To prolong the life of this furniture set, we recommend it is stored inside during winter or extended periods of bad weather.



### **NOTE:** DO NOT TIGHTEN BEFORE FIXING ALL BOLTS





### **NOTE:** DO NOT TIGHTEN BEFORE FIXING ALL BOLTS





### **NOTE:** DO NOT TIGHTEN BEFORE FIXING ALL BOLTS





# **NOTE:** DO NOT TIGHTEN BEFORE FIXING ALL BOLTS





# **NOTE:** DO NOT TIGHTEN BEFORE FIXING ALL BOLTS