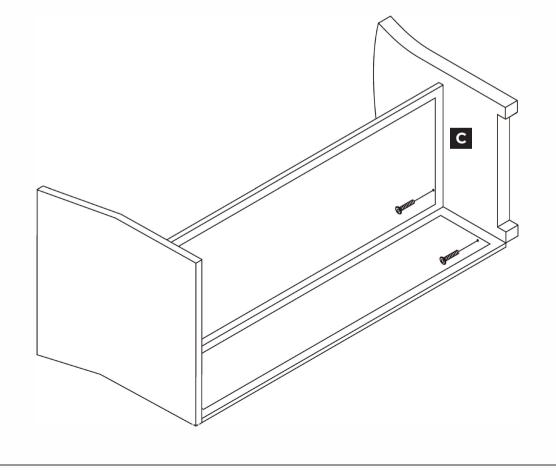

component parts during assembly, as this could cause damage.
- Assemble on a soft level surface to avoid damaging the furniture set or your floor.
- Dispose of all packaging carefully and responsibly.

## IMPORTANT INFORMATION

#### **Care instructions**

- Regularly check all the bolts, screws and fastenings are secure.
- Only clean using a damp cloth and mild detergent; do not use bleach or abrasive cleaners.
- Make sure each screw matches the corresponding figure to ensure correct assembly.
- This product should not be discarded with household waste. Take to your local authority waste disposal centre.
- To prolong the life of this furniture set, we recommend it is stored inside during winter or extended periods of bad weather.



### **NOTE:** DO NOT TIGHTEN BEFORE FIXING ALL BOLTS





### **NOTE:** DO NOT TIGHTEN BEFORE FIXING ALL BOLTS





### **NOTE:** DO NOT TIGHTEN BEFORE FIXING ALL BOLTS





# **NOTE:** DO NOT TIGHTEN BEFORE FIXING ALL BOLTS





# **NOTE:** DO NOT TIGHTEN BEFORE FIXING ALL BOLTS