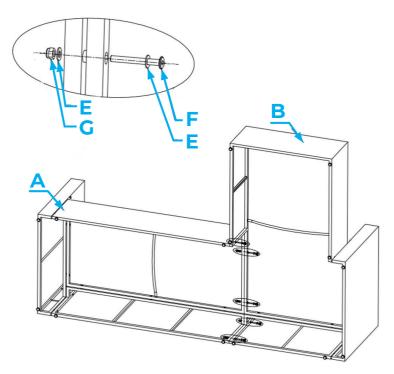

### SOFA SET ATTACHMENT INSTRUCTIONS

**OPTION 1 – Right Facing** 

#### **STEP 1**

Fix two-seater sofa **A** to corner section **B** with screw **F**, washer **E** and nut **G**. **Please note:** only tighten the screws when it is fully assembled.