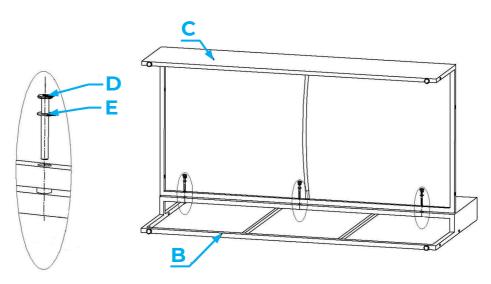

#### STEP 1

Fix back **B** to seat **C** using screw **D**, washer **E**.

**Please note:** only tighten the screws when it is fully assembled.