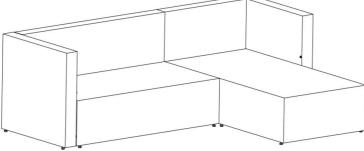

t be used separately. They must be attached together as a set.

### **COMPONENTS – PARTS**



### **COMPONENTS – FITTINGS FOR SOFA SET**

Please check you have all fittings listed below. If you have any missing or damaged fittings, please contact your local store.

**NOTE:** The quantities below are the correct amount to complete the assembly. In some cases, more fittings may be supplied than required.





### **TOOLS INCLUDED**

| J  |     | x٦ |
|----|-----|----|
| ונ | 5_0 | ۲X |

### SOFA SET ATTACHMENT INSTRUCTIONS

**OPTION 1 – Right Facing** 

#### **STEP 1**

Fix two-seater sofa **A** to corner section **B** with screw **F**, washer **E** and nut **G**. **Please note:** only tighten the screws when it is fully assembled.



### ASSEMBLY COMPLETED

Your furniture is ready to use.



### SOFA SET ATTACHMENT INSTRUCTIONS (cont'd)

**OPTION 2 – Left Facing** 

#### **STEP 1**

Fix two-seater sofa **A** to corner section **B** with screw **F**, washer **E** and nut **G**. **Please note:** only tighten the screws when it is fully assembled.



### **ASSEMBLY COMPLETED**

Your furniture is ready to use.



## Simply Brands

www.simply-brands.com

Importer Name: Simply Brands (Asia) Ltd

#### Importer Address:

Unit 04-05, 16th Floor, The Broadway No. 54-62 Lockhart Road, Wanchai, Hong Kong