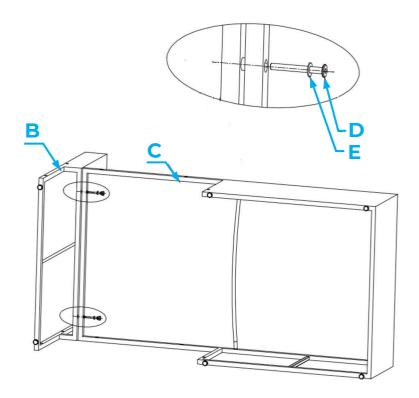

#### **STEP 1**

Fix back **B** to seat **C** using screw **D**, washer **E**. **Please note:** only tighten the screws when it is fully assembled.

#### **STEP 2**

Fix armrest **A** to seat **C** and back **B** using screws **D**, washers **E**. **Please note:** only tighten the screws when it is fully assembled.