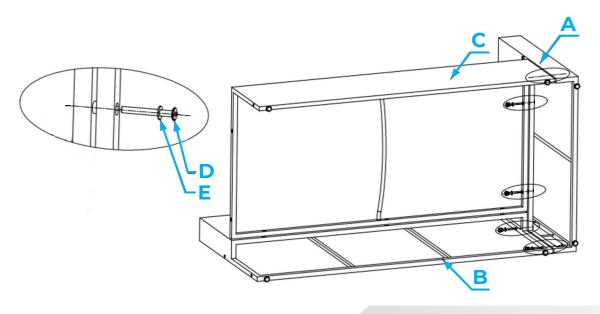

#### STEP 2

Fix armrest **A** to back **B** and seat **C** using screw **D**, washer **E**. **Please note:** only tighten the screws when it is fully assembled.