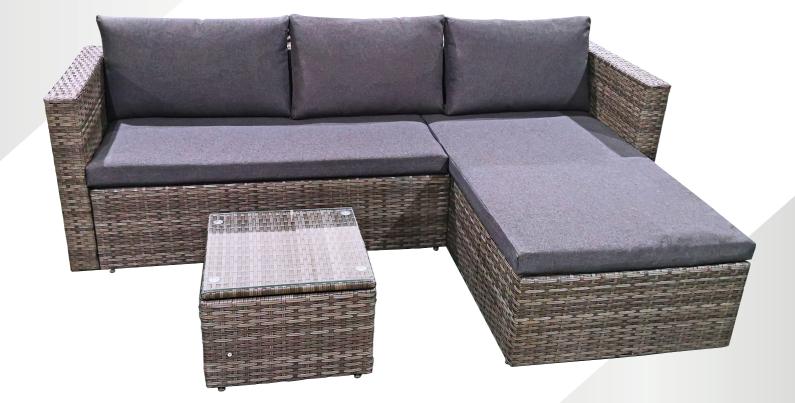

# Simply Brands LEFT/RIGHT FACING **CORNER SOFA SET**

Instruction Manual SKU Number: SBA-00125

- Powder-coated steel frame
- Hand woven synthetic rattan
- Toughened glass table top
- Sofa can be left or right facing configuration

Includes 2 x sofas and 1 x table

Two-seater sofa: H62 x W131 x D70cm **Corner section:** H62 x W140 x D79cm **Table:** H31 x W45 x D45cm

**IMPORTANT: Please read** these instructions before using the product and retain for future use.