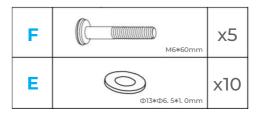

#### **STEP 1**

Fix two-seater sofa **A** to corner section **B** with screw **F**, washer **E** and nut **G**. **Please note:** only tighten the screws when it is fully assembled.