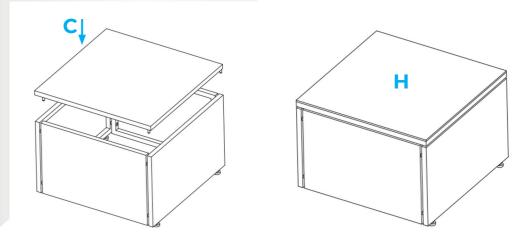

#### STEP 2

Carefully put faceplate **C** and glass **H** on the top.

**WARNING:** The two-seater sofa and corner section cannot be used separately. They must be attached together as a set.