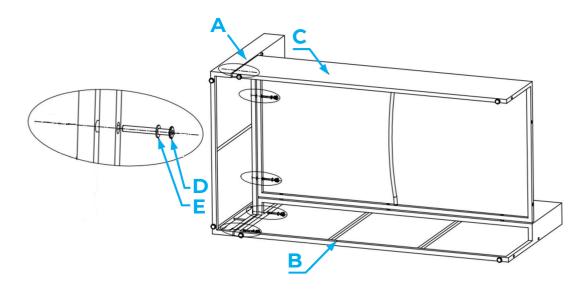

#### **STEP 2**

Fix armrest **A** to seat **C** and back **B** using screws **D**, washers **E**. **Please note:** only tighten the screws when it is fully assembled.

#### **STEP 2**

Fix armrest **A** to back **B** and seat **C** using screw **D**, washer **E**. **Please note:** only tighten the screws when it is fully assembled.