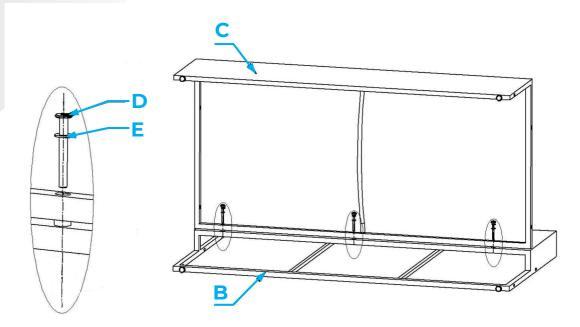

#### **STEP 1**

Fix back **B** to seat **C** using screw **D**, washer **E**. **Please note:** only tighten the screws when it is fully assembled.

#### **STEP 2**

Fix armrest **A** to seat **C** and back **B** using screws **D**, washers **E**. **Please note:** only tighten the screws when it is fully assembled.