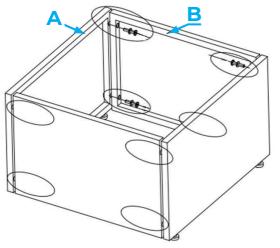

#### STEP 1

Fix side panel **A** and **B** with screw **D**, washer **E**.

Please note: only tighten the screws when it is fully assembled.