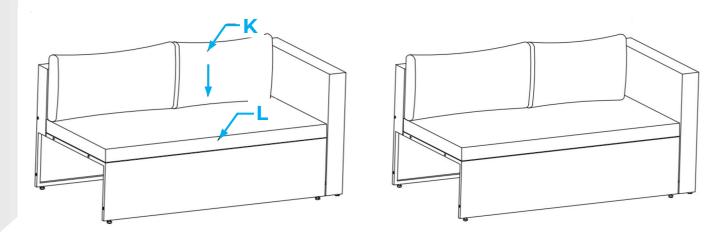

#### STEP 3

Put back cushion **K** and seat cushion **L** on the bench.

#### STEP 3

Put back cushion **K** and seat cushion **L** on the bench.

**OPTION 2** 

**Corner Section** 