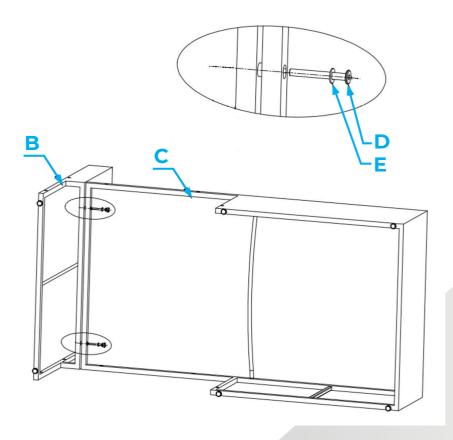

#### STEP 1

Fix side panel **A** and **B** with screw **D**, washer **E**.

Please note: only tighten the screws when it is fully assembled.

#### STEP 2

Carefully put faceplate **C** and glass **H** on the top.

**WARNING:** The two-seater sofa and corner section cannot be used separately. They must be attached together as a set.