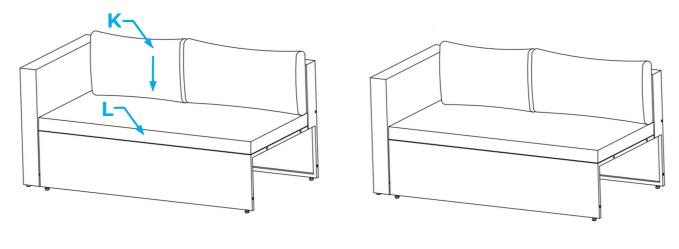

#### STEP 3

Put back cushion **K** and seat cushion **L** on the bench.

#### STEP 3

Put back cushion **K** and seat cushion **L** on the bench.

**OPTION 2** 

**Corner Section** 