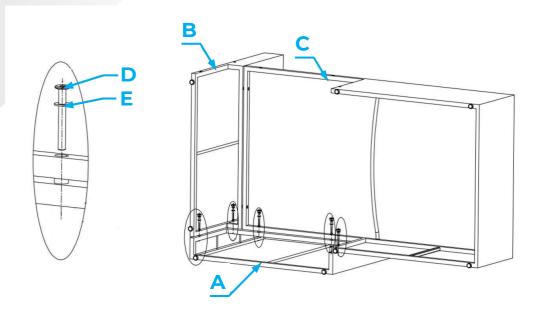

#### **STEP 1**

Fix back **B** to seat **C** using screw **D**, washer **E**. **Please note:** only tighten the screws when it is fully assembled.

#### **STEP 2**

Fix armrest **A** to seat **C** and back **B** using screws **D**, washers **E**. **Please note:** only tighten the screws when it is fully assembled.