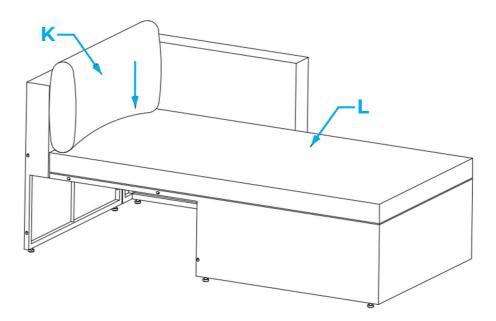

crew **D**, washer **E**. **Please note:** only tighten the screws when it is fully assembled.



#### **STEP 2**

Fix armrest **A** to seat **C** and back **B** using screws **D**, washers **E**. **Please note:** only tighten the screws when it is fully assembled.



#### STEP 3

Put back cushion **K** and seat cushion **L** on the bench.





#### **STEP 1**

Fix back **B** to seat **C** using screw **D**, washer **E**. **Please note:** only tighten the screws when it is fully assembled.



### ASSEMBLY INSTRUCTIONS (cont'd)



**Corner Section** 

#### **STEP 2**

Fix armrest **A** to back **B** and seat **C** using screw **D**, washer **E**. **Please note:** only tighten the screws when it is fully assembled.



#### STEP 3

Put back cushion **K** and seat cushion **L** on the bench.





#### STEP 1

Fix back **B** to seat **C** using screw **D**, washer **E**. **Please note:** only tighten the screws when it is fully assembled.



#### STEP 2

Fix armrest **A** to seat **C** and back **B** using screws **D**, washers **E**. **Please note:** only tighten the screws when it is fully assembled.



### ASSEMBLY INSTRUCTIONS (cont'd)

#### STEP 3

Put back cushion **K** and seat cushion **L** on the bench.



**OPTION 2** 

**Corner Section** 

#### STEP 1

Fix back **B** to seat **C** using screw **D**, washer **E**.

**Please note:** only tighten the screws when it is fully assembled.



#### STEP 2

Fix armrest **A** to back **B** and seat **C** using screw **D**, washer **E**. **Please note:** only tighten the screws when it is fully assembled.



#### STEP 1

Fix side