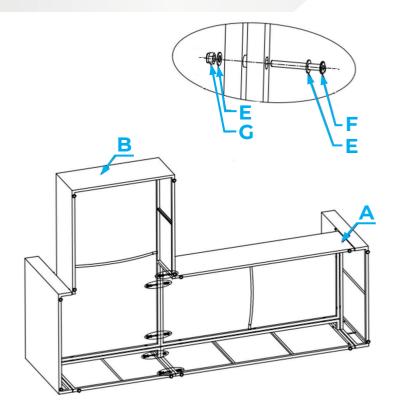

### SOFA SET ATTACHMENT INSTRUCTIONS (cont'd)

**OPTION 2 – Left Facing** 

#### **STEP 1**

Fix two-seater sofa **A** to corner section **B** with screw **F**, washer **E** and nut **G**. **Please note:** only tighten the screws when it is fully assembled.