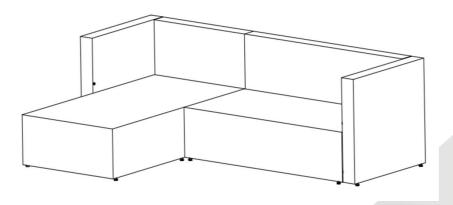

omplete the assembly. In some cases, more fittings may be supplied than required.





### **TOOLS INCLUDED**

| J  |     | x٦ |
|----|-----|----|
| ונ | 5_0 | ۲X |

### SOFA SET ATTACHMENT INSTRUCTIONS

**OPTION 1 – Right Facing** 

#### **STEP 1**

Fix two-seater sofa **A** to corner section **B** with screw **F**, washer **E** and nut **G**. **Please note:** only tighten the screws when it is fully assembled.



### ASSEMBLY COMPLETED

Your furniture is ready to use.



### SOFA SET ATTACHMENT INSTRUCTIONS (cont'd)

**OPTION 2 – Left Facing** 

#### **STEP 1**

Fix two-seater sofa **A** to corner section **B** with screw **F**, washer **E** and nut **G**. **Please note:** only tighten the screws when it is fully assembled.



### **ASSEMBLY COMPLETED**

Your furniture is ready to use.



## Simply Brands

www.simply-brands.com

Importer Name: Simply Brands (Asia) Ltd

#### Importer Address:

Unit 04-05, 16th Floor, The Broadway No. 54-62 Lockhart Road, Wanchai, Hong Kong