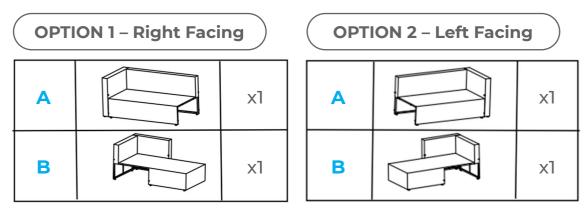

### SOFA SET ATTACHMENT INSTRUCTIONS

**OPTION 1 – Right Facing** 

### SOFA SET ATTACHMENT INSTRUCTIONS (cont'd)

**OPTION 2 – Left Facing** 