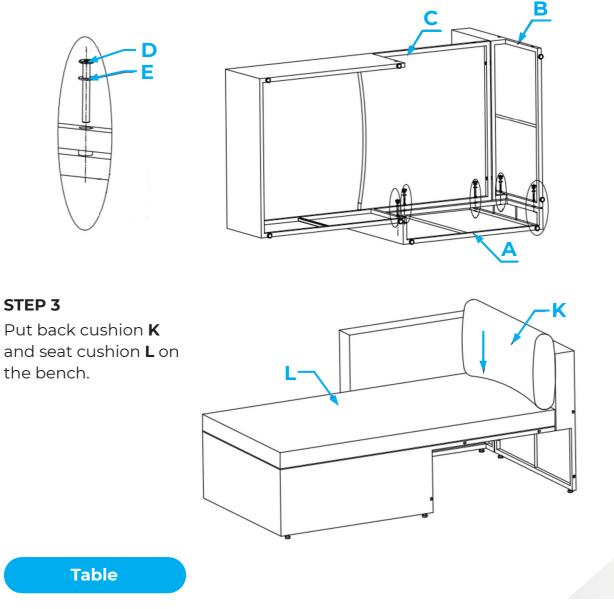

#### **STEP 1**

Fix back **B** to seat **C** using screw **D**, washer **E**. **Please note:** only tighten the screws when it is fully assembled.

#### **STEP 2**

Fix armrest **A** to seat **C** and back **B** using screws **D**, washers **E**. **Please note:** only tighten the screws when it is fully assembled.

#### STEP 3

Put back cushion **K** and seat cushion **L** on the bench.