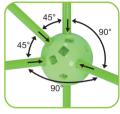

Rods can be passed straight through the ball

They can also be inserted without passing through

Inserted rods can form many different angles