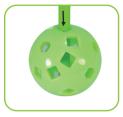

## Please retain for future reference.

**WARNING!** Not suitable for children under 36 months. Small parts – choking hazard. To be used under the direct supervision of an adult.

The rods can be inserted into any of the holes