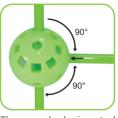

Rods can be passed straight through the ball

They can also be inserted without passing through

Inserted rods can form many different angles