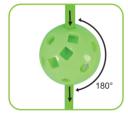

Rods can be passed straight through the ball

They can also be inserted without passing through

Inserted rods can form many different angles