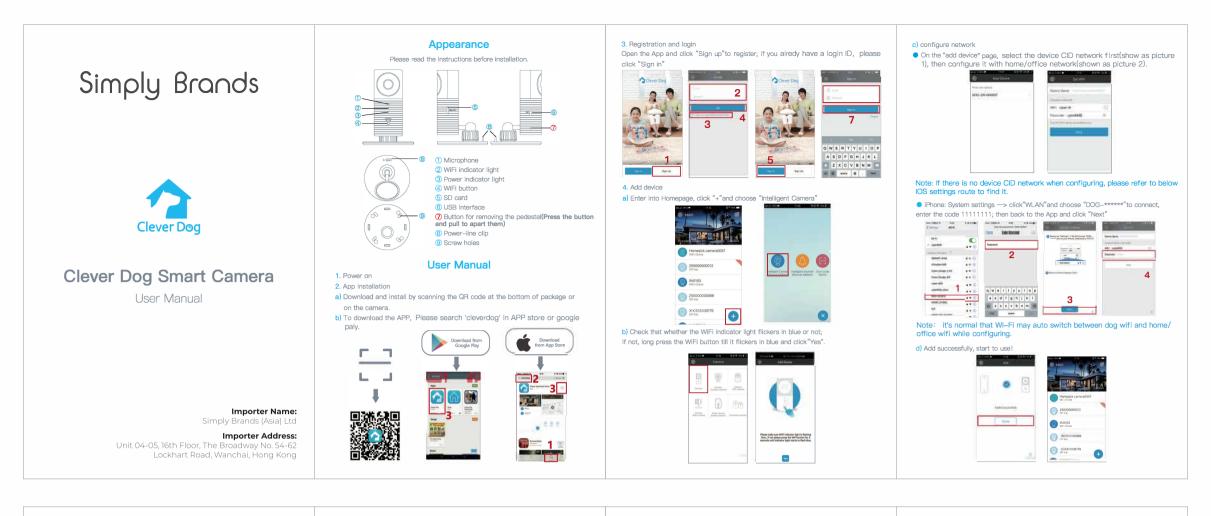

# FAQ

#### 1. How to fix it on the wall?

a) Drill holes and fix the base on the wall with screws , buckle the camera to the base. b) Stick the base to glass, tiles or other smooth things with double-side tap or 3M glue.

# 2. What is the lowest bandwidth when viewing the real-time video?a) To ensure the fluency of video, it is advised that the bandwidth isn't lower than 512kbps.

b) The flow consumption of video is 2M/s, and will increase to 2.4M/s.

- 3. Why can't I store videos and read videos properly when I insert the MicroSD(TF) card?
- To ensure normal operation of the camera, please insert the following recommended Micro SD(TE) card:
- Kingston 8G/16G/32G

Kingston 8G/16G/32G SanDisk 16G/32G/64G/128G

PNY 16G/32G/64G/128G