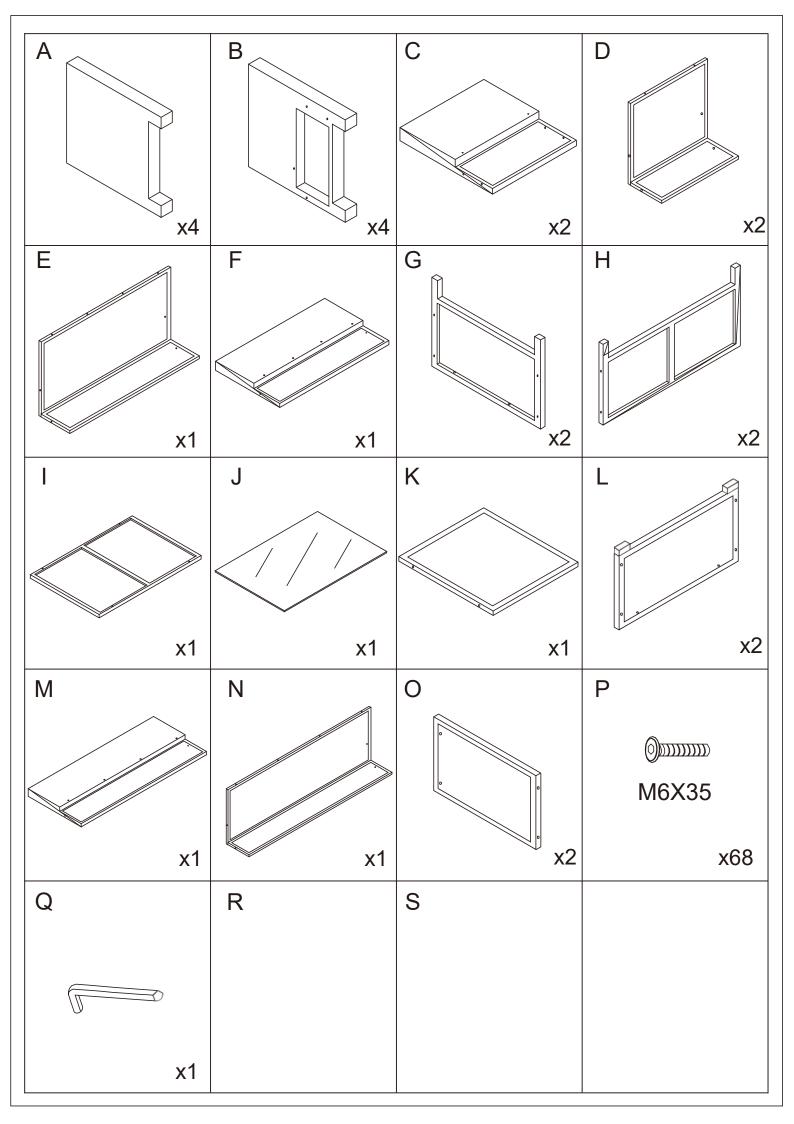

#### **IMPORTANT REMINDER**

Please loosely screw all the bolts in place before tightening them fully. **WARNING!** The frame and holes were produced with highly accurate machine, if one or two bolts are tightened before all bolts have been put in place, there is a risk of bending the frame out of shape which might result in holes not aligning correctly.