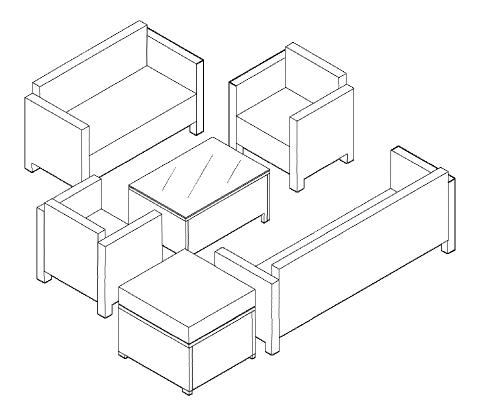

Batch Number: 20W44

## 8-SEATER GREENWICH RATTAN SET

### **INSTRUCTION MANUAL**



#### **IMPORTANT REMINDER**

Please loosely screw all the bolts in place before tightening them fully. **WARNING!** The frame and holes were produced with highly accurate machine, if one or two bolts are tightened before all bolts have been put in place, there is a risk of bending the frame out of shape which might result in holes not aligning correctly.

## Please ensure the glass is placed central to the table. Due to manufacturing tolerance there is supposed to be a small space either side of the glass.

- 1. Do not use electric screwdriver.
- 2. Tighten all screws completely.
- 3. All cushions and foams are UK FR

# Simply Brands

Importer Name: Simply Brands (Asia) Ltd

Importer Address: Unit 04-05, 16th Floor, The Broadway No. 54-62 Lockhart Road, Wanchai, Hong Kong

www.simply-bra