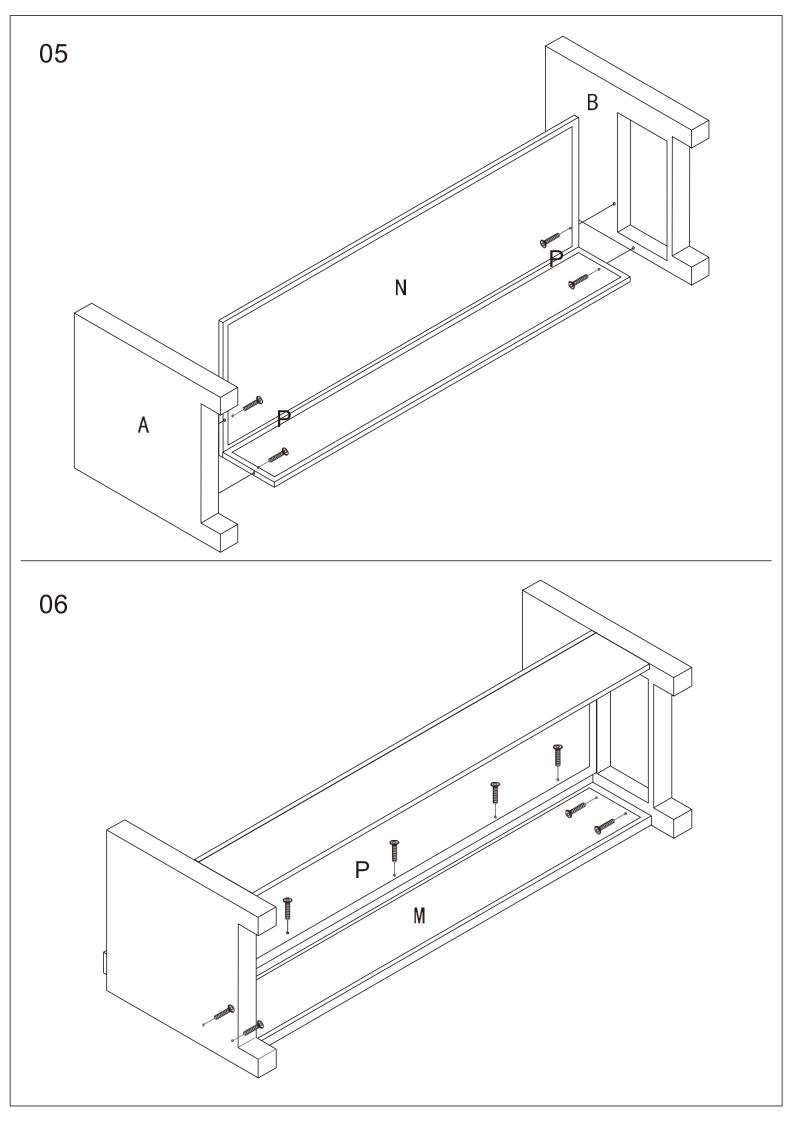

#### **IMPORTANT REMINDER**

Please loosely screw all the bolts in place before tightening them fully. **WARNING!** The frame and holes were produced with highly accurate machine, if one or two bolts are tightened before all bolts have been put in place, there is a risk of bending the frame out of shape which might result in holes not aligning correctly.