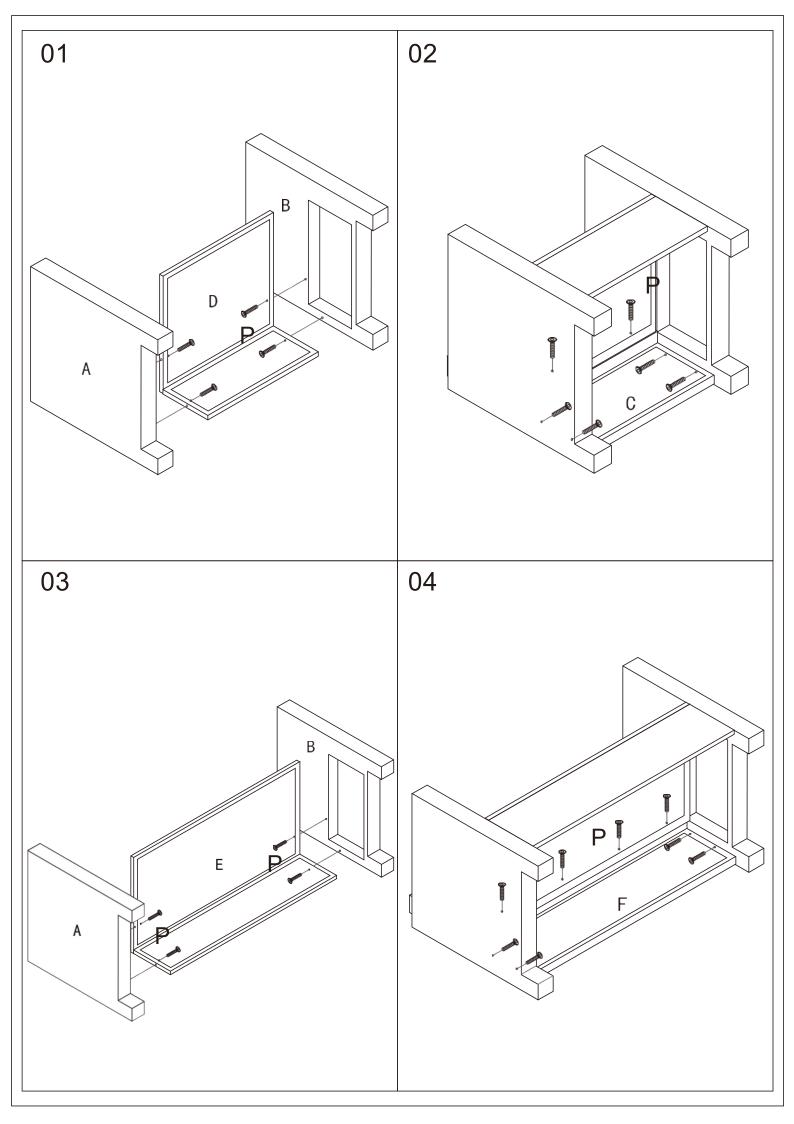

#### **IMPORTANT REMINDER**

Please loosely screw all the bolts in place before tightening them fully. **WARNING!** The frame and holes were produced with highly accurate machine, if one or two bolts are tightened before all bolts have been put in place, there is a risk of bending the frame out of shape which might result in holes not aligning correctly.