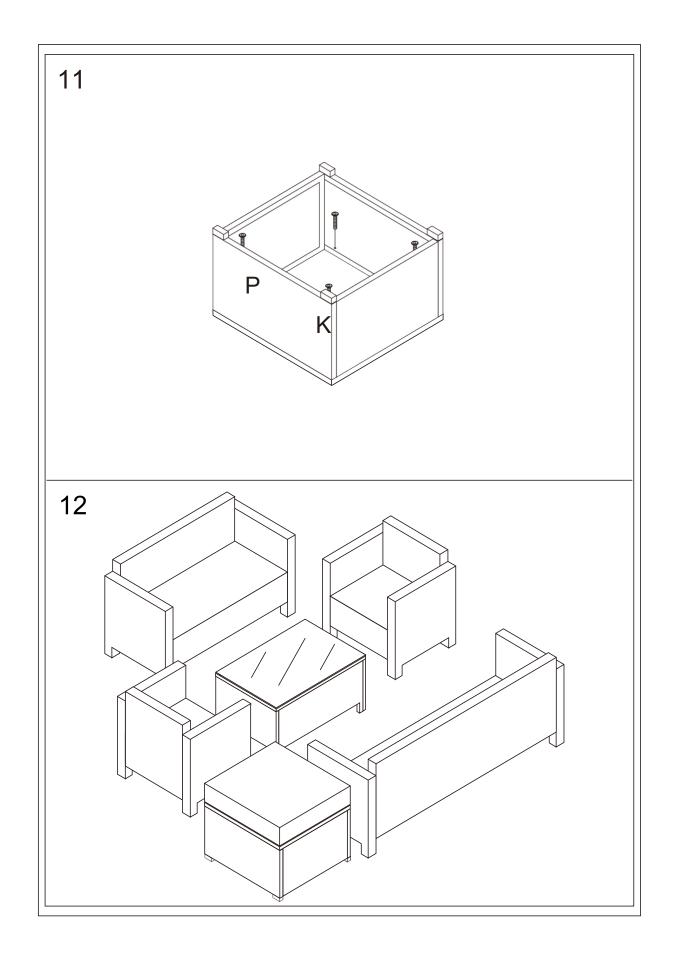

#### **IMPORTANT REMINDER**

Please loosely screw all the bolts in place before tightening them fully. **WARNING!** The frame and holes were produced with highly accurate machine, if one or two bolts are tightened before all bolts have been put in place, there is a risk of bending the frame out of shape which might result in holes not aligning correctly.

## Please ensure the glass is placed central to the table. Due to manufacturing tolerance there is supposed to be a small space either side of the glass.

- 1. Do not use electric screwdriver.
- 2. Tighten all screws completely.
- 3. All cushions and foams are UK FR