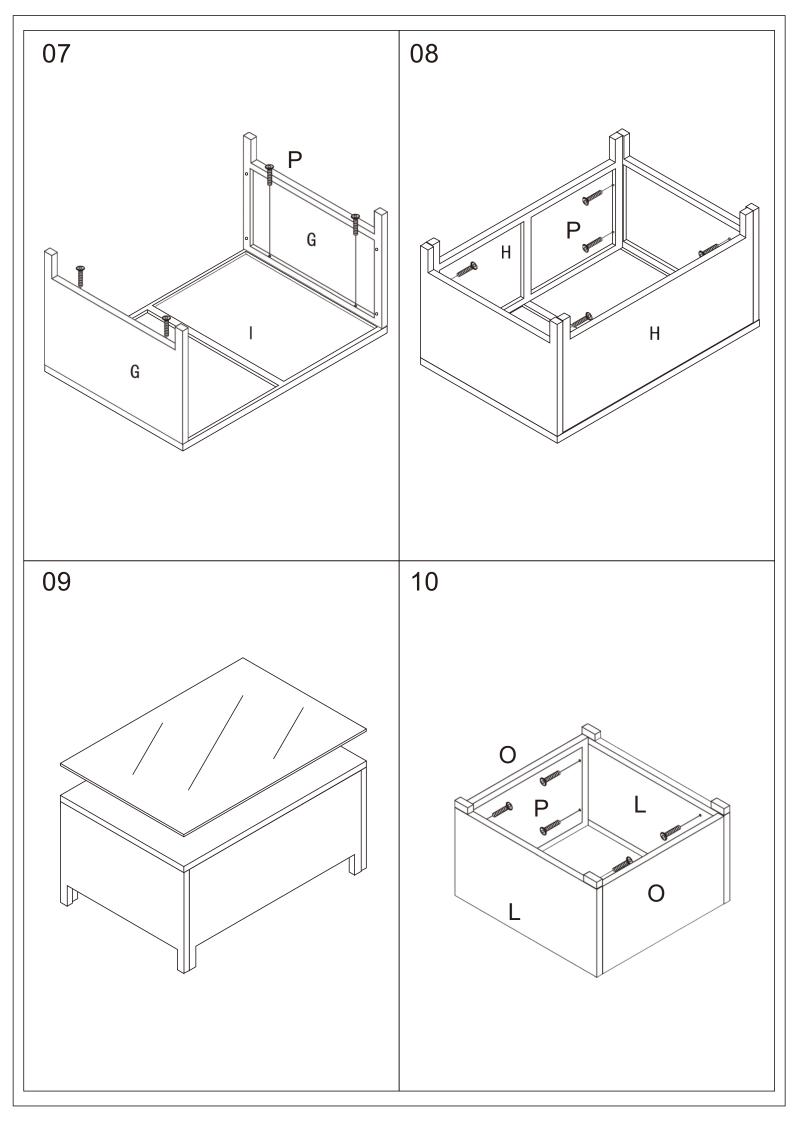

#### **IMPORTANT REMINDER**

Please loosely screw all the bolts in place before tightening them fully. **WARNING!** The frame and holes were produced with highly accurate machine, if one or two bolts are tightened before all bolts have been put in place, there is a risk of bending the frame out of shape which might result in holes not aligning correctly.

## Please ensure the glass is placed central to the table. Due to manufacturing tolerance there is supposed to be a small space either side of the glass.

- 1. Do not use electric screwdriver.
- 2. Tighten all screws completely.
- 3. All cushions and foams are UK FR