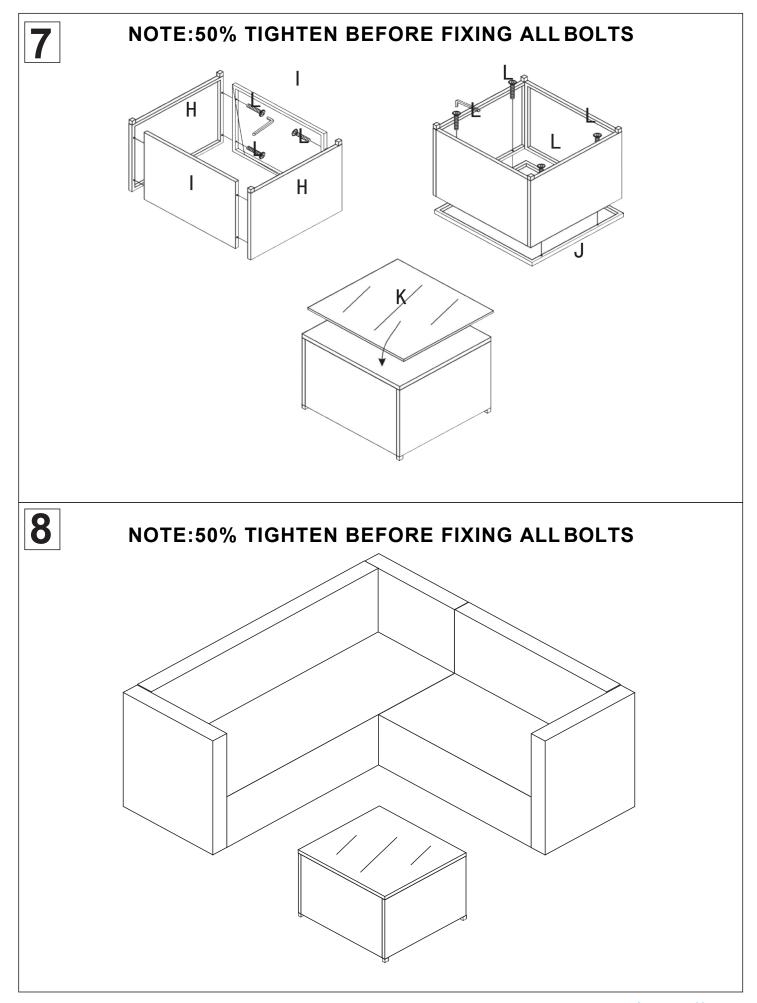

#### **IMPORTANT REMINDER**

Please loosely screw all the bolts in place before tightening them fully. **WARNING!** The frame and holes were produced with highly accurate machine, if one or two bolts are tightened before all bolts have been put in place, there is a risk of bending the frame out of shape which might result in holes not aligning correctly.

## Please ensure the glass is placed central to the table. Due to manufacturing tolerance there is supposed to be a small space either side of the glass.

- 1. Do not use electric screwdriver.
- 2. Tighten all screws completely.
- 3. All cushions and foams are UK FR