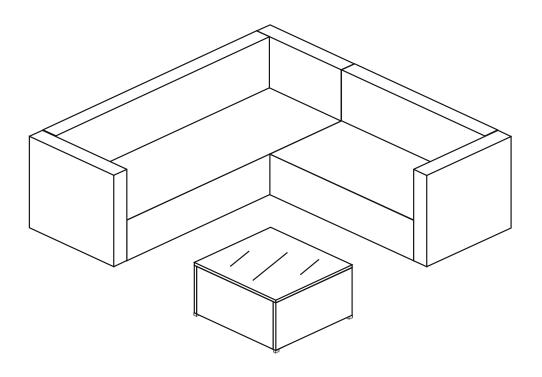

Batch Number: 20W44

## 5-SEATER TEMPLE RATTAN CORNER SOFA SET

### **INSTRUCTION MANUAL**



#### **IMPORTANT REMINDER**

Please loosely screw all the bolts in place before tightening them fully. **WARNING!** The frame and holes were produced with highly accurate machine, if one or two bolts are tightened before all bolts have been put in place, there is a risk of bending the frame out of shape which might result in holes not aligning correctly.

## Please ensure the glass is placed central to the table. Due to manufacturing tolerance there is supposed to be a small space either side of the glass.

- 1. Do not use electric screwdriver.
- 2. Tighten all screws completely.
- 3. All cushions and foams are UK FR

# Simply Brands

Importer Name: Simply Brands (Asia) Ltd

Importer Address: Unit 04-05, 16th Floor, The Broadway No. 54-62 Lockhart Road, Wanchai, Hong Kong

www.simply-bra