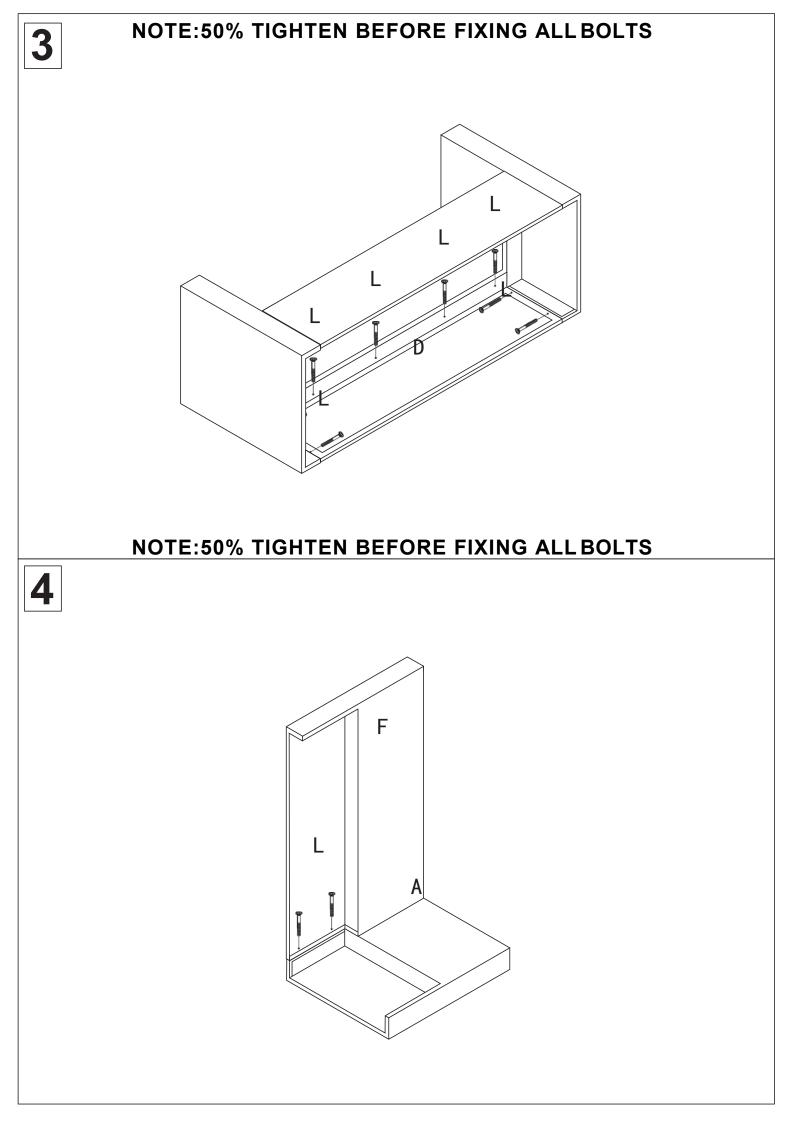

#### **IMPORTANT REMINDER**

Please loosely screw all the bolts in place before tightening them fully. **WARNING!** The frame and holes were produced with highly accurate machine, if one or two bolts are tightened before all bolts have been put in place, there is a risk of bending the frame out of shape which might result in holes not aligning correctly.