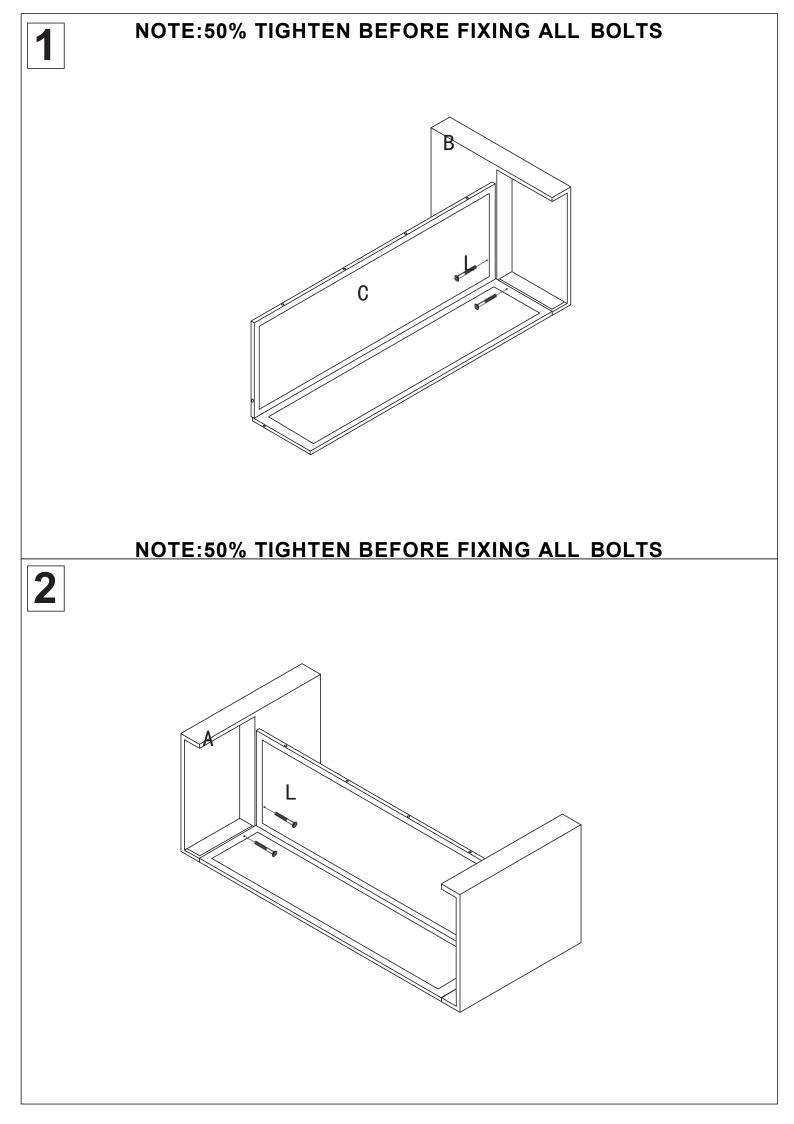

#### **IMPORTANT REMINDER**

Please loosely screw all the bolts in place before tightening them fully. **WARNING!** The frame and holes were produced with highly accurate machine, if one or two bolts are tightened before all bolts have been put in place, there is a risk of bending the frame out of shape which might result in holes not aligning correctly.