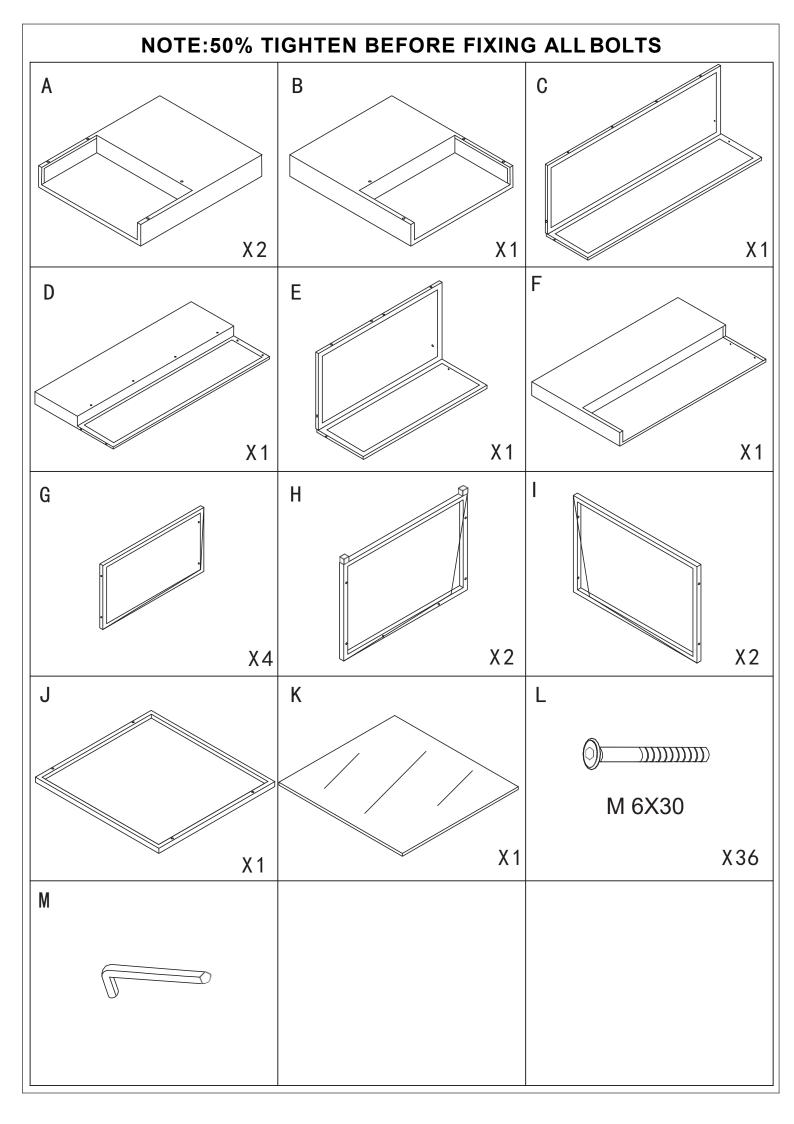

#### **IMPORTANT REMINDER**

Please loosely screw all the bolts in place before tightening them fully. **WARNING!** The frame and holes were produced with highly accurate machine, if one or two bolts are tightened before all bolts have been put in place, there is a risk of bending the frame out of shape which might result in holes not aligning correctly.