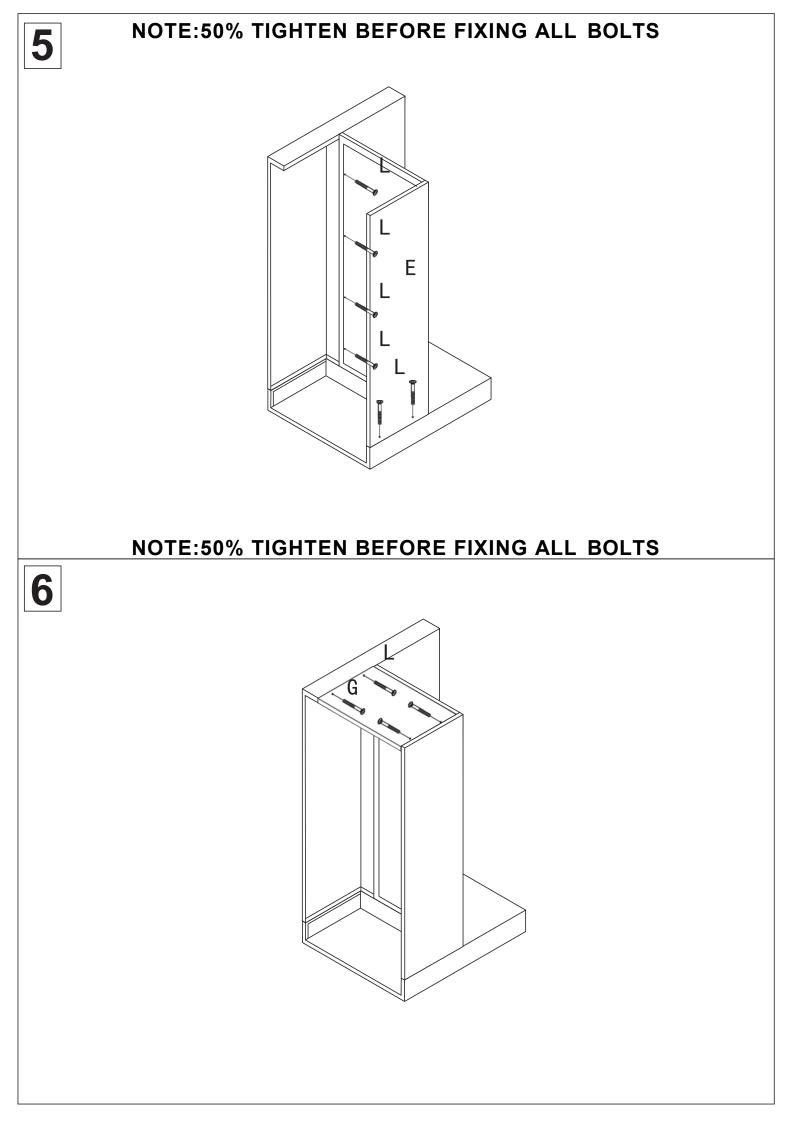

#### **IMPORTANT REMINDER**

Please loosely screw all the bolts in place before tightening them fully. **WARNING!** The frame and holes were produced with highly accurate machine, if one or two bolts are tightened before all bolts have been put in place, there is a risk of bending the frame out of shape which might result in holes not aligning correctly.