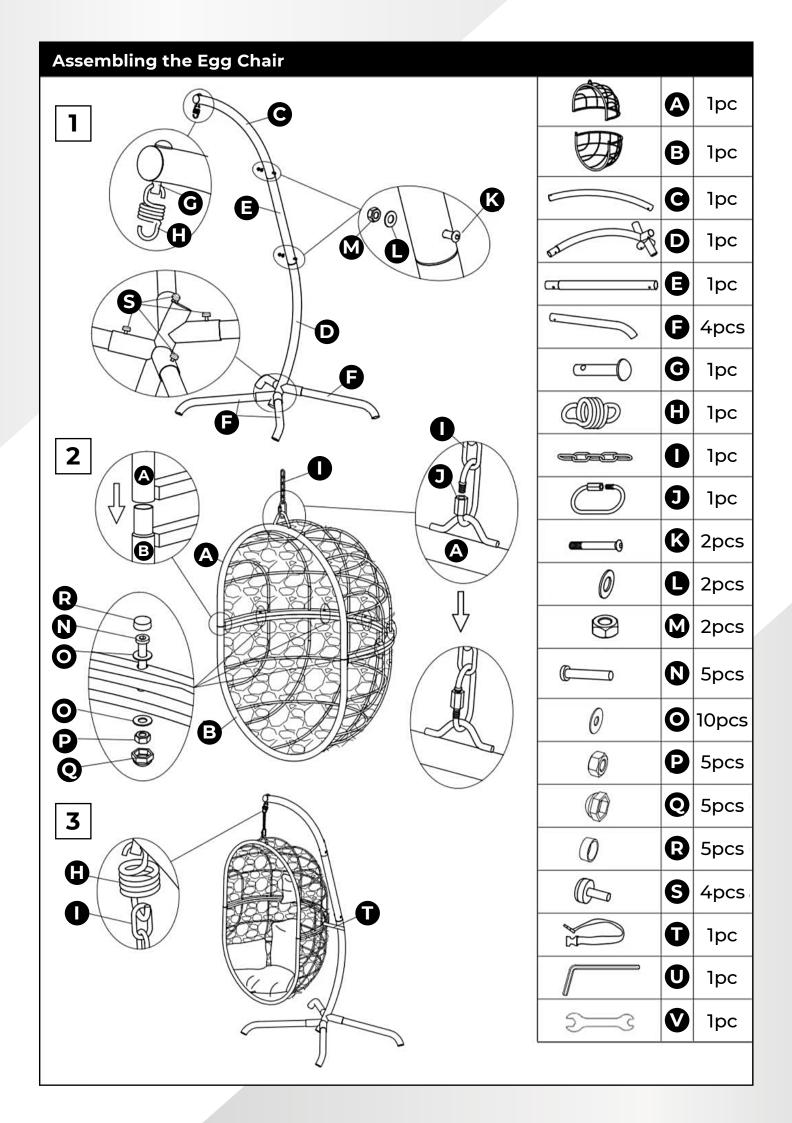

## CROXLEY RATTAN HANGING EGG CHAIR

**Assembly Guide** 

SKU Number: SBA-00182 (Black) / SBA-00183 (Grey)

## **SAFETY & CARE ADVICE**

Please read these instructions fully before starting assembly.

- It's recommended that two people should assemble this product.
- Check you have all the components and tools listed in this booklet before assembly.
- Remove all fittings from their plastic bags and separate them into their groups.
- Keep children and animals away from the work area; small parts could choke if swallowed.
- Make sure you have enough space to lay out the parts before starting.
- Do not stand or put weight on the component parts during assembly, as this could cause damage.
- Dispose of all packaging carefully and responsibly.

## **Care instructions**

- Regularly check all the bolts, screws and fastenings are secure.
- Only clean using a damp cloth and mild detergent; do not use bleach or abrasive cleaners.
- Make sure each screw matches the corresponding figure to ensure correct assembly.
- This product should not be discarded with household waste. Take to your local authority waste disposal centre.
- To prolong the life of this product, we recommend it is stored inside during winter or extended periods of bad weather.