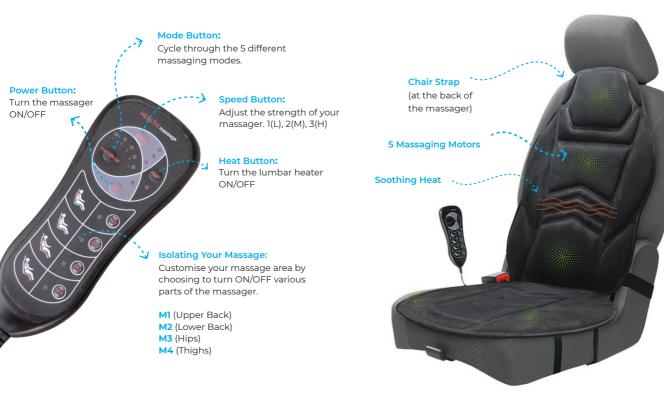

## BACK AND BODY MASSAGER WITH INTEGRATED SEAT WARMER

**User Guide** 



## WARNING

- If you want to turn off the massager, press POWER BUTTON first, then unplug the 12V power adapter. If you want to restart, please wait 5 seconds.
- Store the remote control and 12V power adapter in a safe and dry place when no longer in use.
- Do not use while bathing or in the shower.
- Do not place or store the massager where it can fall or be pulled into the bathtub or sink.
- Do not place or submerge in water or other liquids.

## TIMER FUNCTION FOR SAFETY

Automatically switches off when heating for over 34 minutes and also when massaging for over 17 minutes. Please wait 5 seconds before turning the massager back on after it has automatically switched itself off.